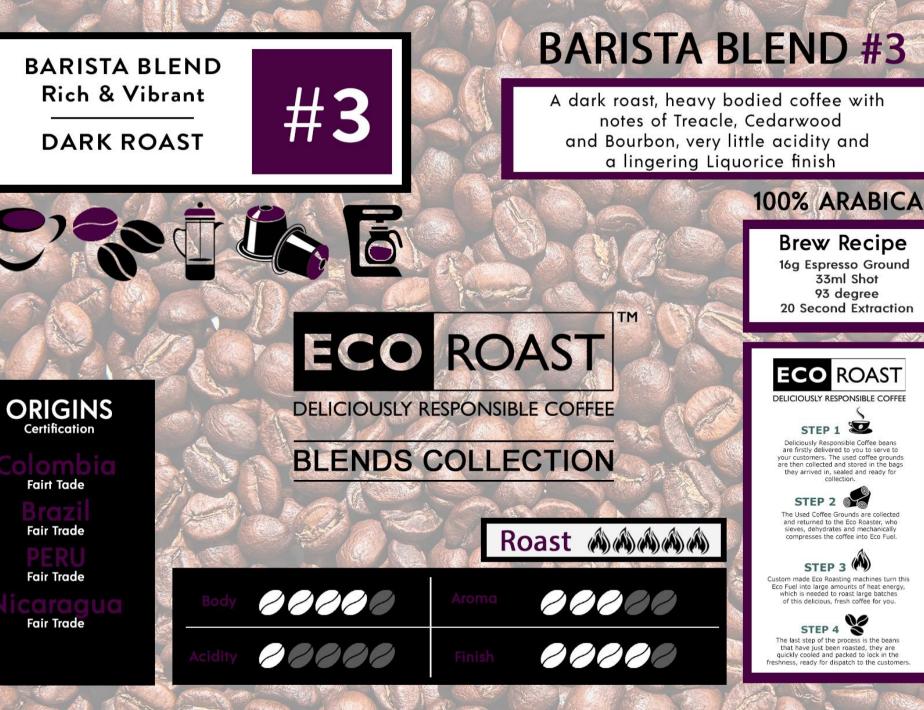

STEP 4 Step of the process is the beans that have just been roasted, they are quickly cooled and packed to lock in the freshness, ready for dispatch to the customers

Colombia Rainforest Alliance India Rainforest Alliance

ORIGINS

Certification

Vietnam Brazil

Rainforest Alliance

Salvador Rainforest Alliance