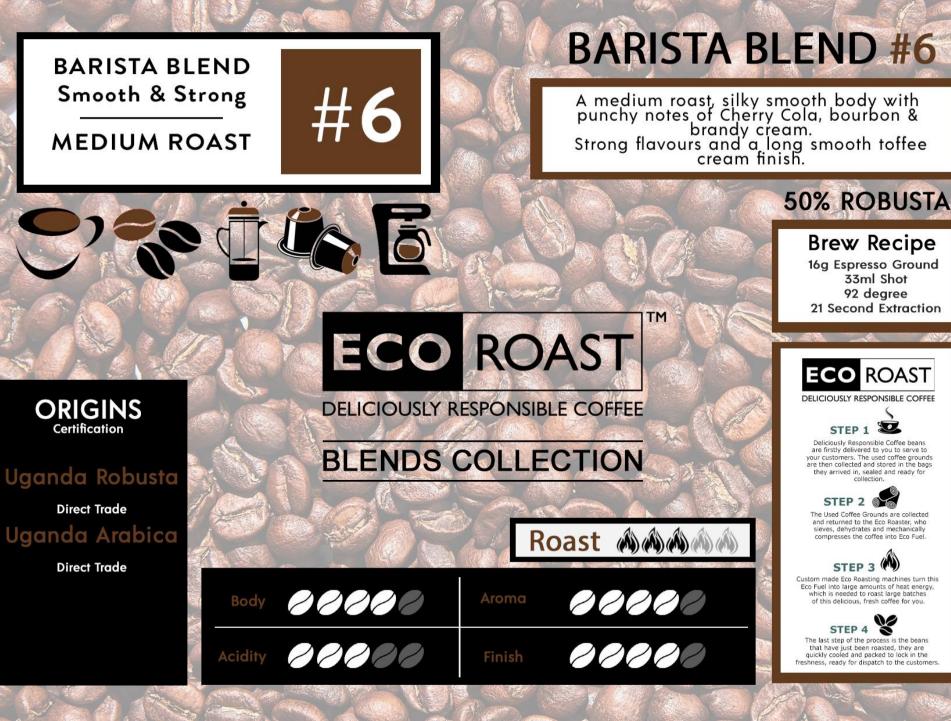

### BARISTA BLEND #2

A medium roast, intense coffee with notes of unripe Plum, Chocolate, and Praline, sharp acidity and a smooth creamy butter finish

TM

Roast (A) (A)

Brew Recipe 18g Espresso Ground 33ml Shot 94 degree 21 Second Extraction

Deliciously Responsible Coffee beans are firstly delivered to you to serve to your customers. The used coffee grounds are then collected and stored in the bags they arrived in, sealed and ready for collection.

STEP 2 Second and returned to the Eco Roaster, who sieves, dehydrates and mechanically compresses the coffee into Eco Fuel.

STEP 3

Custom made Eco Roasting machines turn this Eco Fuel into large amounts of heat energy, which is needed to roast large batches of this delicious, fresh coffee for you.

STEP 4 Step of the process is the beans that have just been roasted, they are quickly cooled and packed to lock in the freshness, ready for dispatch to the customers

**ORIGINS** Certification

Brazil Rainforest Alliance

Uganda Direct Trade

Acidity

DELICIOUSLY RESPONSIBLE COFFEE BLENDS COLLECTION

Aroma

Finish

ECO ROAST