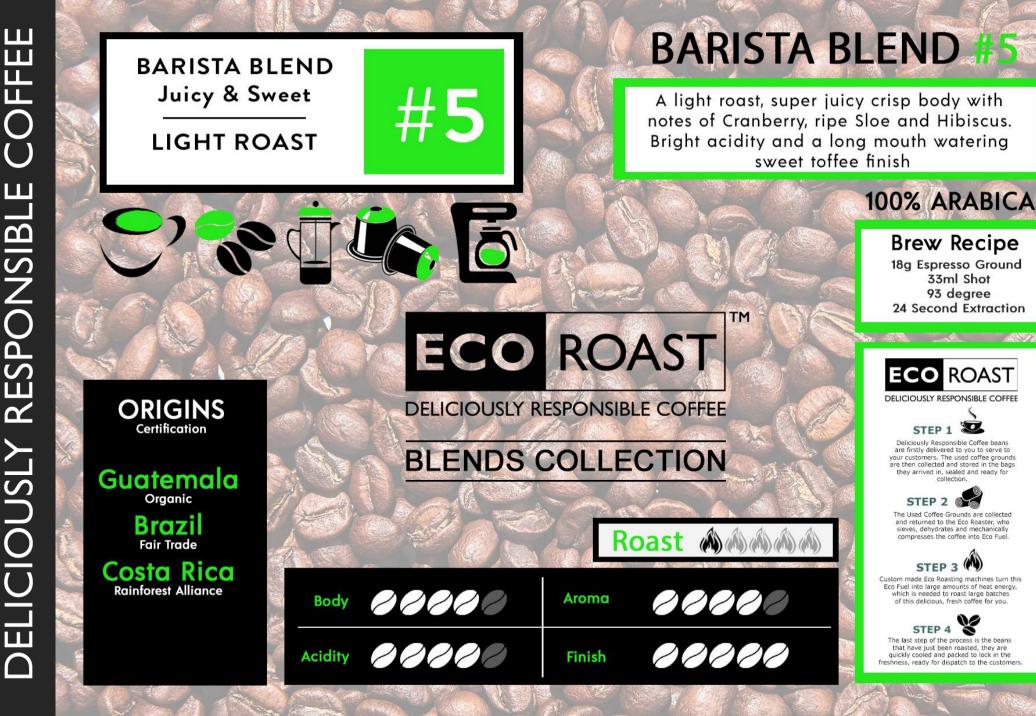

### **BARISTA BLEND #1**

A medium roast, well balanced with notes of Morello Cherry, Chocolate, and Nuts, medium acidity and a long smooth Cocoa finish

TM

Roast (A) (A) (A)

#### **100% ARABICA**

Brew Recipe 18g Espresso Ground 33ml Shot 92 degree 24 Second Extraction

Deliciously Responsible Coffee beans are firstly delivered to you to serve to your customers. The used coffee grounds are then collected and stored in the bags they arrived in, sealed and ready for collection.

STEP 2 Step 2 Step 2 The Used Coffee Grounds are collected and returned to the Eco Roaster, who sieves, dehydrates and mechanically compresses the coffee into Eco Fuel.

STEP 3

Custom made Eco Roasting machines turn this Eco Fuel into large amounts of heat energy, which is needed to roast large batches of this delicious, fresh coffee for you.

STEP 4 Step of the process is the beans that have just been roasted, they are quickly cooled and packed to lock in the freshness, ready for dispatch to the customers

Colombia Rainforest Alliance India Rainforest Alliance

ORIGINS

Certification

Vietnam Brazil

Rainforest Alliance

Salvador Rainforest Alliance