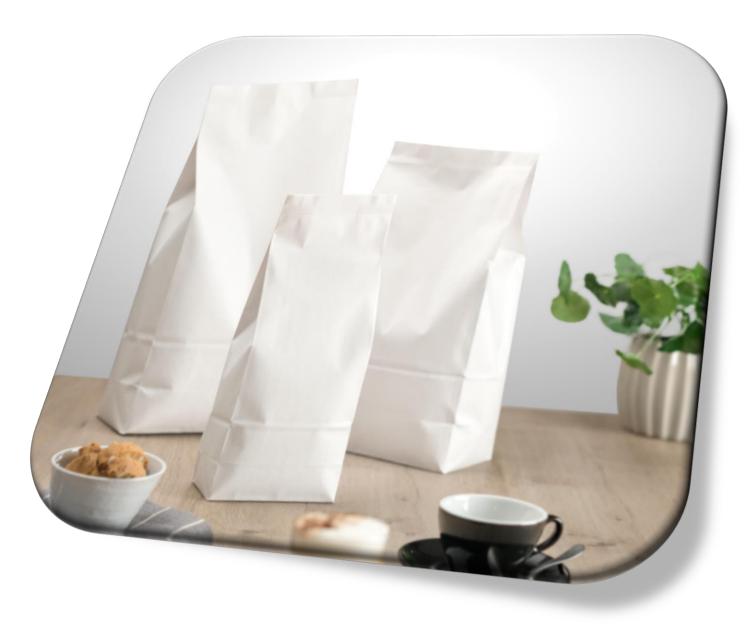

### Ethical Packaging

We have super environmentally conscience packaging options.

One of our foodservice packaging options can be recycled in widely available paper recycling systems.

Our latest retail offering is also a compostable ziplock pouch, which will biodegrade once composted.