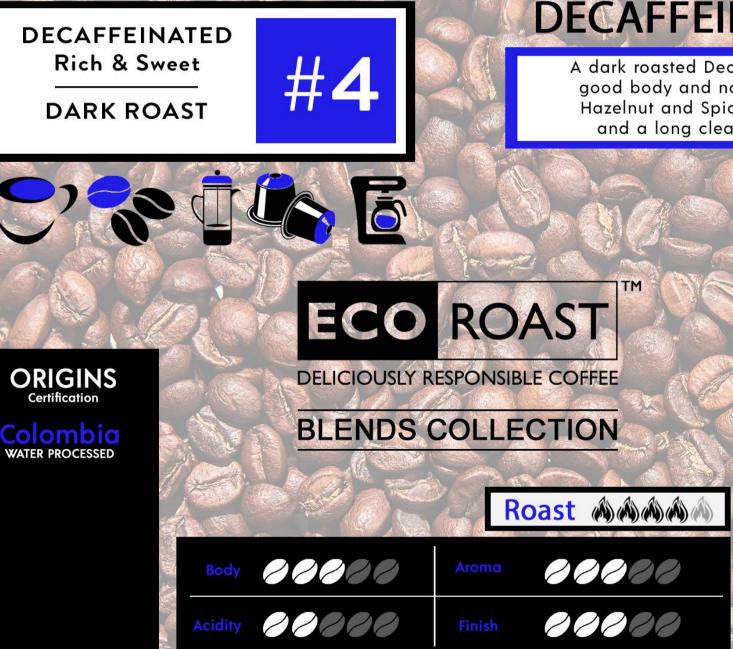

## A S U U

COFFE

**DNSIBLE** 

**RESP(** 

ELICIOUSLY

 $\bigcap$ 

**DECAFFEINATED #4** 

A dark roasted Decaf coffee with a aood body and notes of Nutmeg, Hazelnut and Spices. Low acidity and a long clean sweet finish

#### **100% ARABICA**

**Brew Recipe** 20g Espresso Ground 33ml Shot 94 degree 24 Second Extraction

STEP 1 Deliciously Responsible Coffee beans are firstly delivered to you to serve to your customers. The used coffee arounds are then collected and stored in the bags they arrived in, sealed and ready for collection.